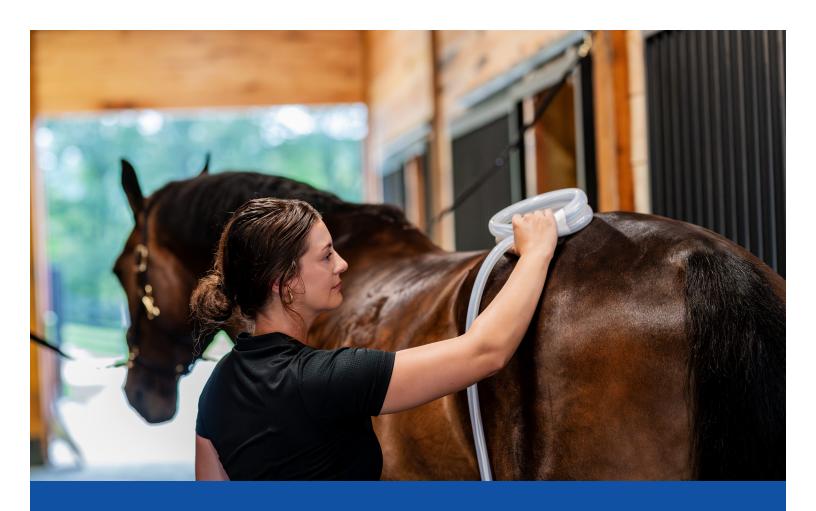

## What to Expect from a MagnaWave Session

## **During**

- You may see muscle fasciculations, especially in areas of greater sensitivity or injury.
- Yawning, stretching and moving into the coil to help guide the Practitioner to where it feels best.